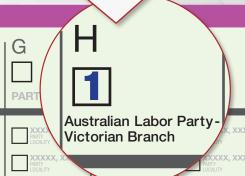

STRATTON, Brad

MILNE, Glenn

CLEMENTS, Katie

LARGE BALLOT PAPER:

STEP 2

Just put Number 1 in Box "H" for the Australian Labor Party.

OR

Vote below the line by clearly numbering at least 5 boxes starting with the ALP candidates.